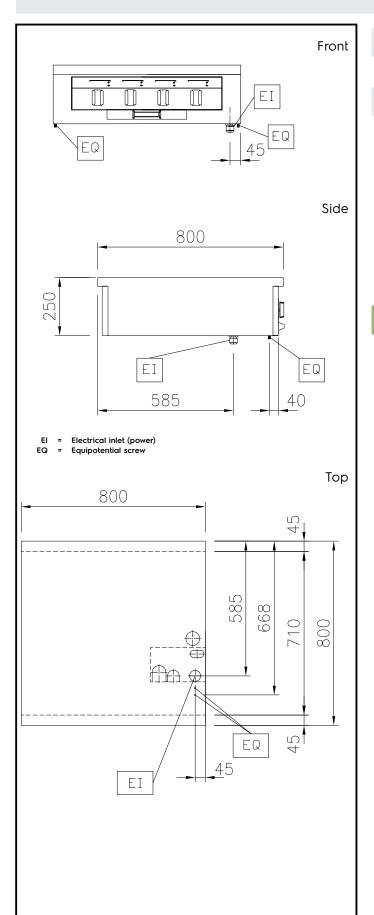

# Modular Cooking Range Line thermaline 80 - 4 Zone Electric Solid Top, 1 Side

**Electric** 

Supply voltage: 400 V/3N ph/50/60 Hz

Electrical power, max: 12 kW

**Key Information:** 

Working Temperature MIN: 100 °C
Working Temperature MAX: 450 °C
External dimensions, Width: 800 mm
External dimensions, Depth: 800 mm
External dimensions, Height: 250 mm
Net weight: 115 kg